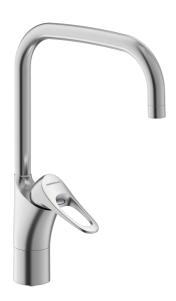

## 9000XE kitchen mixer

9000XE kitchen mixer with U-spout in brushed chrome suits any kitchen, whatever its size. This kitchen mixer is lead-free and equipped with our smart, innovative, energy-saving functions such as cold start, soft closing, a temperature limiter function and an energy- and water-saving aerator. Its timeless, practical design makes it a functional and aesthetically durable addition to any modern home.

**Article number:** 86100013 **Flow 3 bar:** 6.0 l/m

**Description:** Brushed chrome

- · Cold Start
- · Ceramic cartridge with soft closing function
- · Adjustable flow control and temperature limiter
- Eco Flow (energy and water saving aerator)
- Swivel spout, limitation part for 60°, 85°, 110° or 360° included
- Soft PEX<sup>®</sup> hoses with 3/8" connecting nut (stainless steel braided)
- Lead Free material
- Hole diameter Ø34-37 mm